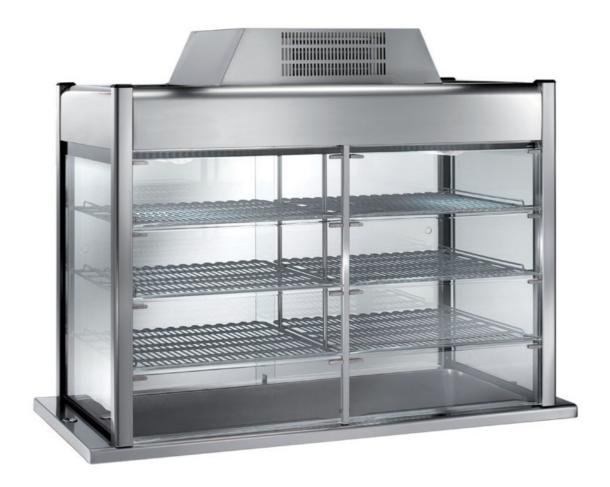

## Self-service

Heated show-case without lower shelf, with glass sliding doors on 1 side and fixed glass on the other - lighting included mm 1365x700x980 h - 1600W - VR/15

## **Dimension:**

Metaltecnica © Page 1 of 2

Length: 1365.0 mm Depth: 700.0 mm Height: 980.0 mm Weight: 144.0 kg Volume: 0.94 mg

Packaging length: 1500.0 mm Packaging depth: 800.0 mm Packaging height: 1150.0 mm Packaging weight: 159.0 kg Packaging volume: 1.38 mq